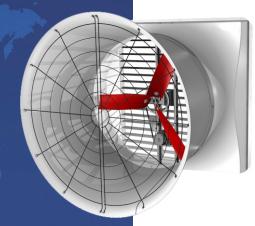

## Fibreglass Cone Fan

High performance and innovation in design are just a couple of ways to describe fan products by Sun-North Systems Ltd.

Sun-North now offers the Fibreglass Cone Fan, which sets a new ventilation standard focussing on the three most important fan parameters: air performance, fan efficiency and air flow ratio.

Tunnel or length ventilated livestock buildings and greenhouses demand higher product performances and higher quantities of air. With durability and reliability as an asset, the Fibreglass Cone Fan line guarantees fresh air at low cost.