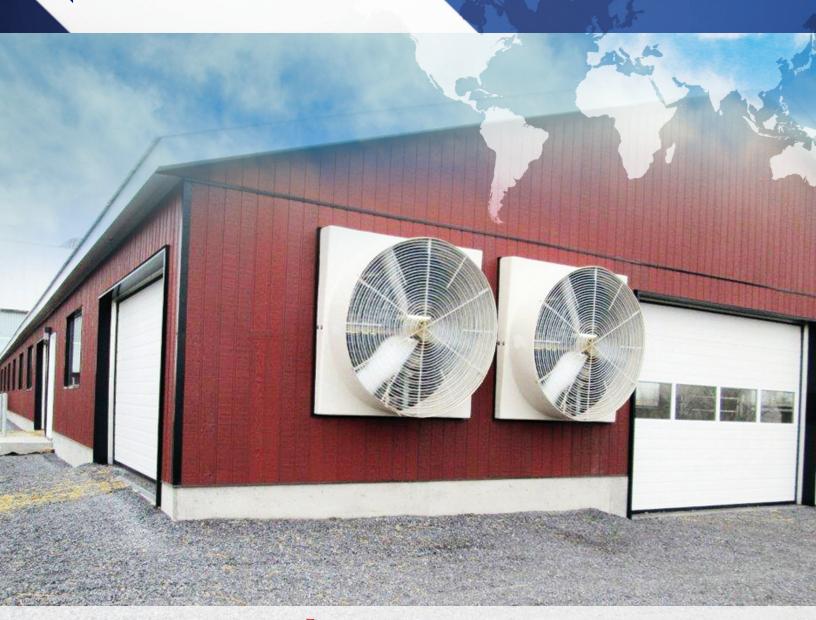

## Exhaust Fans

These large fans are ideal for tunnel and exhaust ventilation in dairy, poultry, swine, greenhouse and industrial applications.

Tailored Exhaust to Achieve Maximum Comfort

www.sunnorth.com

## Large Exhaust Fan

These large fans are ideal for tunnel and exhaust ventilation in dairy, poultry, swine, greenhouse and industrial applications.

The thick fiberglass housing is strong, corrosion resistant and space around your structure and also ensures less wind scooping effect into the building.